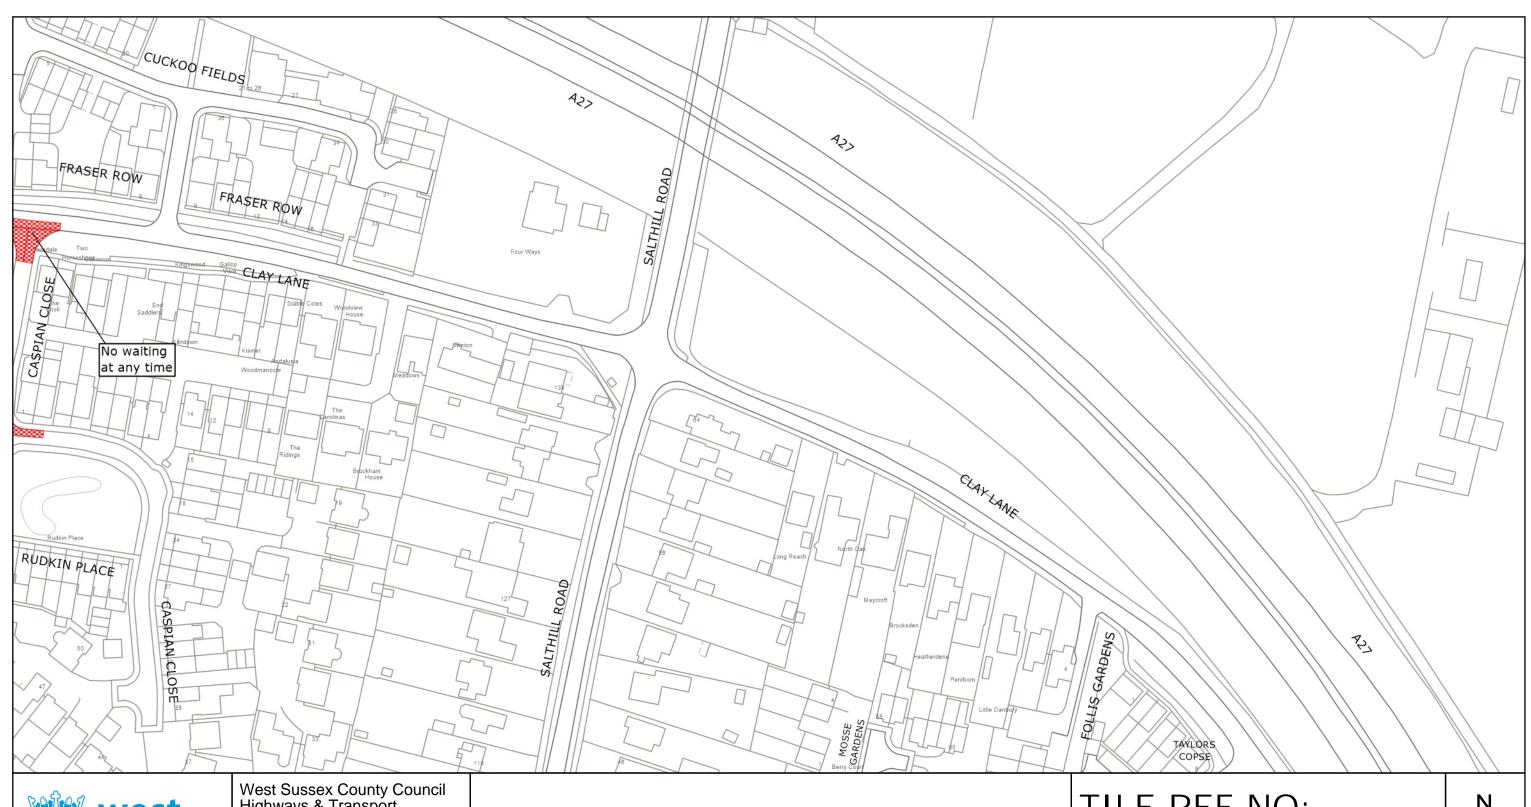

West Sussex County Council
Highways & Transport
The Grange
Tower Street
Chichester
West Sussex
PO19 1RH

CHICHESTER DISTRICT: FISHBOURNE WAITING RESTRICTIONS

Reproduced from or based upon 2022 Ordnance Survey mapping with permission of the Controller of HMSO (c) Crown Copyright reserved. Unauthorised reproduction infringes Crown copyright and may lead to prosecution or civil proceedings West Sussex County Council Licence No. 100018485

TILE REF NO: SU8305NES

SHEET ISSUE NO 1 SHEET ACTIVE FROM - 14.11.2022

at A3 size

West Sussex County Council Highways & Transport The Grange Tower Street Chichester West Sussex PO19 1RH

CHICHESTER DISTRICT: FISHBOURNE WAITING RESTRICTIONS

Reproduced from or based upon 2022 Ordnance Survey mapping with permission of the Controller of HMSO (c) Crown Copyright reserved.
Unauthorised reproduction infringes Crown copyright and may lead to prosecution or civil proceedings West Sussex County Council Licence No. 100018485

TILE REF NO: SU8305NWS

SHEET ISSUE NO 1 SHEET ACTIVE FROM - 14.11.2022

at A3 size