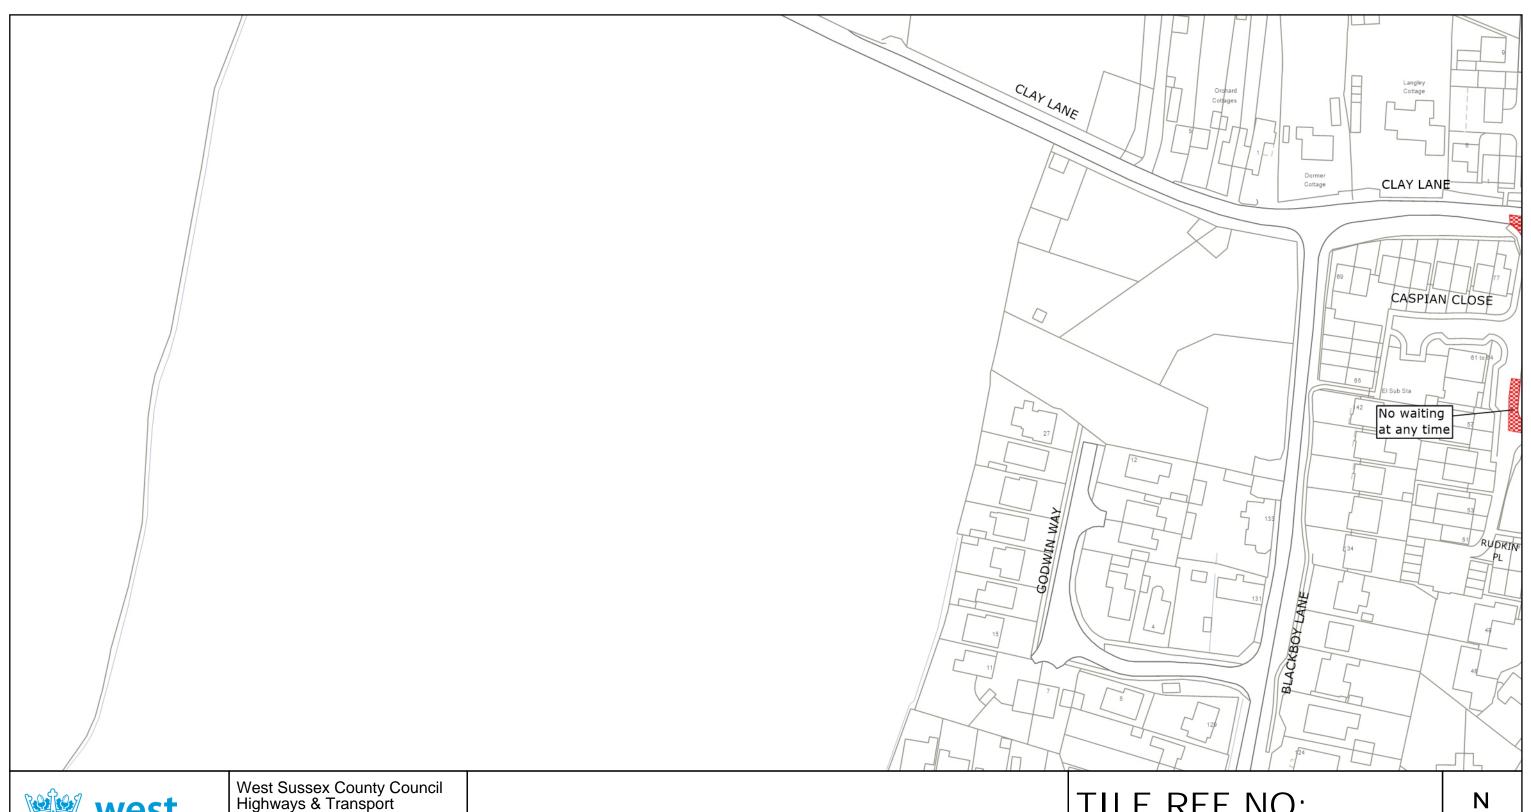

## FISHBOURNE: LOCATION OF WAITING RESTRICTIONS

West Sussex County Council Highways & Transport The Grange Tower Street Chichester West Sussex

PO19 1RH

WEST SUSSEX COUNTY COUNCIL ((CHICHESTER)(PARKING PLACES AND TRAFFIC REGULATION) (CONSOLIDATION) ORDER 2010) (CASPIAN CLOSE AMENDMENT) **ORDER 2022** 

LOCATION OF WAITING RESTRICTIONS

7640

West Sussex County Council
Highways & Transport
The Grange
Tower Street
Chichester
West Sussex
PO19 1RH

CHICHESTER DISTRICT: FISHBOURNE WAITING RESTRICTIONS

Reproduced from or based upon 2022 Ordnance Survey mapping with permission of the Controller of HMSO (c) Crown Copyright reserved. Unauthorised reproduction infringes Crown copyright and may lead to prosecution or civil proceedings West Sussex County Council Licence No. 100018485

TILE REF NO: SU8305NES

SHEET ISSUE NO 1 SHEET ACTIVE FROM - 14.11.2022

at A3 size

West Sussex County Council Highways & Transport The Grange Tower Street Chichester West Sussex PO19 1RH

CHICHESTER DISTRICT: FISHBOURNE WAITING RESTRICTIONS