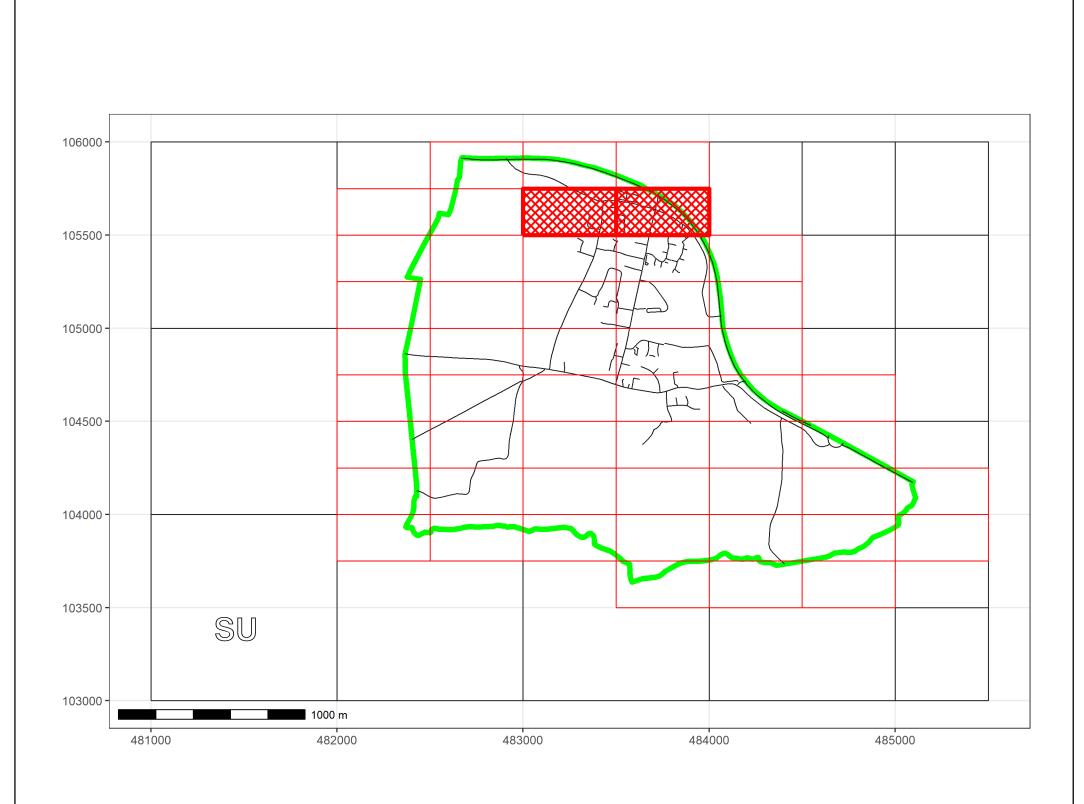

## FISHBOURNE: LOCATION OF WAITING RESTRICTIONS

West Sussex County Council Highways & Transport The Grange Tower Street Chichester West Sussex

PO19 1RH

WEST SUSSEX COUNTY COUNCIL ((CHICHESTER)(PARKING PLACES AND TRAFFIC REGULATION) (CONSOLIDATION) ORDER 2010) (CASPIAN CLOSE AMENDMENT) **ORDER 2022** 

LOCATION OF WAITING RESTRICTIONS

7640

West Sussex County Council
Highways & Transport
The Grange
Tower Street
Chichester
West Sussex
PO19 1RH

CHICHESTER DISTRICT: FISHBOURNE WAITING RESTRICTIONS

Reproduced from or based upon 2022 Ordnance Survey mapping with permission of the Controller of HMSO (c) Crown Copyright reserved. Unauthorised reproduction infringes Crown copyright and may lead to prosecution or civil proceedings West Sussex County Council Licence No. 100018485